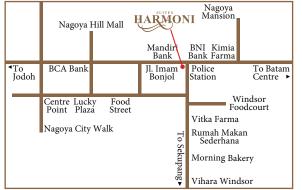

Capacity above is designed for an optimal meeting experience. Room setups may accommodate more according to clients' requirement

| Location Guide |                      |         |       |  |
|----------------|----------------------|---------|-------|--|
| From           | То                   | Time    | By    |  |
| Singapore      | Batam Centre         | 45 mins | Ferry |  |
| Batam Centre   | Harmoni Suites Hotel | 15 mins | Car   |  |
| Singapore      | Harbour Bay          | 30 mins | Ferry |  |
| Harbour Bay    | Harmoni Suites Hotel | 5 mins  | Car   |  |
| Singapore      | Sekupang             | 30 mins | Ferry |  |
| Sekupang       | Harmoni Suites Hotel | 25 mins | Car   |  |
| Airport        | Harmoni Suites Hotel | 30 mins | Car   |  |