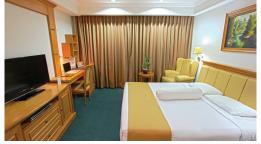

| <b>Room</b> Түре | No. of Rooms | Room Size<br>(Sq. M) |
|------------------|--------------|----------------------|
| Studio           | 105          | 26                   |
| Corner           | 8            | 34                   |
| Suite            | 31           | 52                   |
| Total            | 144          | -                    |

## HOTEL FEATURES

- 144 Hotel Rooms & Suites
- All Rooms Equipped with Kitchenette
- 24-Hours Restaurant & Pub with Live Bands
- Indoor Pool
- Fitness Centre